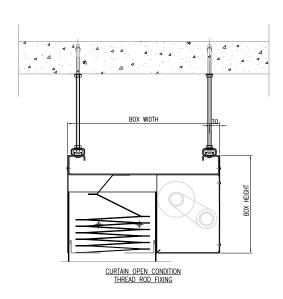

## **CUTSHEET**

| PRODUCT SPECIFICATIONS       |                                                                                   |  |
|------------------------------|-----------------------------------------------------------------------------------|--|
| Fabric                       | Ferco Fire Accordion (Fire) 1 Hour<br>VG 455 - Medium weight fiberglass<br>fabric |  |
| Headbox                      | Galvanized Steel                                                                  |  |
| Standard Headbox Size        | 450 X 275mm Upto 3m<br>450 X 475mm 3 to 7m                                        |  |
| Standard Headbox<br>Material | Galvanized Steel                                                                  |  |
| Side Guide Material          | 2 mm thick GI                                                                     |  |
| Bottom tray material         | 1.5 mm thick GI                                                                   |  |
| Motor                        | 24V DC                                                                            |  |
| Descent Rate                 | Synchronised at > 0.15 m/s (6"/s)                                                 |  |
| Standard Operation           | Gravity Fail Safe System                                                          |  |