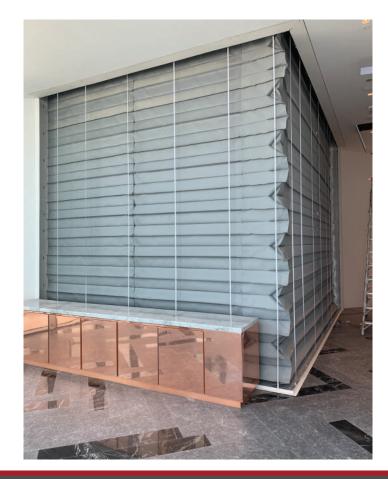

## **DESCRIPTION**

Ferco Automatic Fire Curtains are life safety systems that are designed to arrest the spread of fire in a building. The assembly comprises a fire resistant fiberglass fabric stacked inside the headbox that is typically installed above the ceiling to be virtually invisible until activated. The curtain descents at a controlled speed upon receipt of signal from a fire alarm and provides resistance upto 60 mins for VG455 Fabric.

#### **PRODUCT ADVANTAGES**

- Lightweight & Compact Reduced headroom requirement compared to a rolling fire shutter.
- State of Art Technology Manufactured with intricacy using advanced machinery.
- Flexible Design Solution Meeting Bespoke requirements.
- Improved Aesthetics & Mechanics Negates the requirement for corner support columns and in some cases, side guides.
- Ferco Gravity Fail Safe System Guaranteed deployment of the curtains at a controlled descent rate using our gravity fail safe system. Applies under any scenario such as mains power failure and damage to control systems