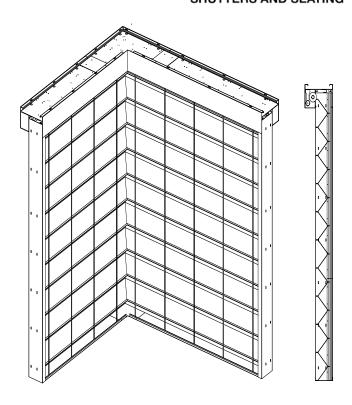

## **DESCRIPTION**

Ferco Automatic Fire Curtains are life safety systems that are designed to arrest the spread of fire in a building. The assembly comprises a fire resistant fiberglass fabric stacked inside the headbox that is typically installed above the ceiling to be virtually invisible until activated. The curtain descents at a controlled speed upon receipt of signal from a fire alarm and provides resistance upto 60 mins for VG455 Fabric.

#### **PRODUCT ADVANTAGES**

- Lightweight & Compact Reduced headroom requirement compared to a rolling fire shutter.
- State of Art Technology Manufactured with intricacy using advanced machinery.
- Flexible Design Solution Meeting Bespoke requirements.
- Improved Aesthetics & Mechanics Negates the requirement for corner support columns and in some cases, side guides.
- Ferco Gravity Fail Safe System Guaranteed deployment of the curtains at a controlled descent rate using our gravity fail safe system. Applies under any scenario such as mains power failure and damage to control systems

## **CUTSHEET**

| PRODUCT SPECIFICATIONS       |                                                                                   |  |
|------------------------------|-----------------------------------------------------------------------------------|--|
| Fabric                       | Ferco Fire Accordion (Fire) 1 Hour<br>VG 455 - Medium weight fiberglass<br>fabric |  |
| Headbox                      | Galvanized Steel                                                                  |  |
| Standard Headbox Size        | 450 X 275mm Upto 3m<br>450 X 475mm 3 to 7m                                        |  |
| Standard Headbox<br>Material | Galvanized Steel                                                                  |  |
| Side Guide Material          | 2 mm thick GI                                                                     |  |
| Bottom tray material         | 1.5 mm thick GI                                                                   |  |
| Motor                        | 24V DC                                                                            |  |
| Descent Rate                 | Synchronised at > 0.15 m/s (6"/s)                                                 |  |
| Standard Operation           | Gravity Fail Safe System                                                          |  |