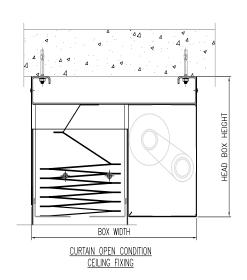

## FERCO AUTOMATIC FIRE CURTAIN - ACCORDION

# ferco SHUTTERS AND SEATING

## **CUTSHEET**

| PRODUCT SPECIFICATIONS       |                                                                                   |  |
|------------------------------|-----------------------------------------------------------------------------------|--|
| Fabric                       | Ferco Fire Accordion (Fire) 1 Hour<br>VG 455 - Medium weight fiberglass<br>fabric |  |
| Headbox                      | Galvanized Steel                                                                  |  |
| Standard Headbox Size        | 450 X 275mm Upto 3m<br>450 X 475mm 3 to 7m                                        |  |
| Standard Headbox<br>Material | Galvanized Steel                                                                  |  |
| Side Guide Material          | 2 mm thick GI                                                                     |  |
| Bottom tray material         | 1.5 mm thick GI                                                                   |  |
| Motor                        | 24V DC                                                                            |  |
| Descent Rate                 | Synchronised at > 0.15 m/s (6"/s)                                                 |  |
| Standard Operation           | Gravity Fail Safe System                                                          |  |