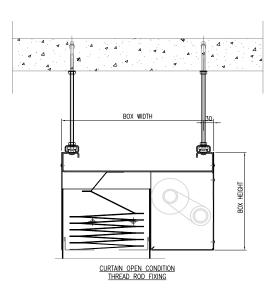

## CUTSHEET

| PRODUCT SPECIFICATIONS       |                                                                                                           |
|------------------------------|-----------------------------------------------------------------------------------------------------------|
| Fabric                       | Ferco Fire Accordion (Fire) 4 Hour<br>VWG 690 - Fiberglass fabric<br>reinforced with stainless steel wire |
| Headbox                      | Galvanized Steel                                                                                          |
| Standard Headbox Size        | 450 X 275mm Upto 3m<br>450 X 475mm 3 to 7m                                                                |
| Standard Headbox<br>Material | Galvanized Steel                                                                                          |
| Side Guide Material          | 2 mm thick GI                                                                                             |
| Bottom tray material         | 1.5 mm thick GI                                                                                           |
| Motor                        | 24V DC                                                                                                    |
| Descent Rate                 | Synchronised at > 0.15 m/s (6"/s)                                                                         |
| Standard Operation           | Gravity Fail Safe System                                                                                  |