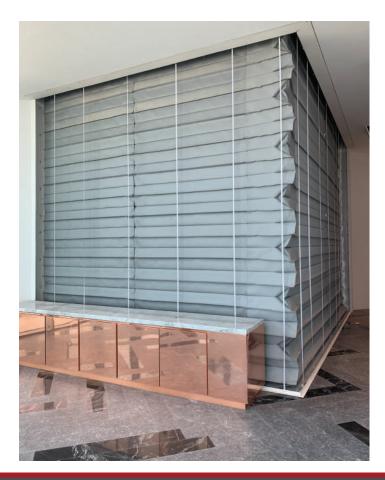

DESCRIPTION

Ferco Automatic Fire Curtains are life safety systems that are designed to arrest the spread of fire in a building. The assembly comprises a fire resistant fiberglass fabric stacked inside the headbox that is typically installed above the ceiling to be virtually invisible until activated. The curtain descents at a controlled speed upon receipt of signal from a fire alarm and provides resistance for up to 4 hours.

#### **PRODUCT ADVANTAGES**

- Lightweight & Compact Reduced headroom requirement compared to a rolling fire shutter.
- State of Art Technology Manufactured with intricacy using advanced machinery.
- Flexible Design Solution Meeting Bespoke requirements.
- Improved Aesthetics & Mechanics Negates the requirement for corner support columns and in some cases, side guides.
- Ferco Gravity Fail Safe System Guaranteed deployment of the curtains at a controlled descent rate using our gravity fail safe system. Applies under any scenario such as mains power failure and damage to control systems