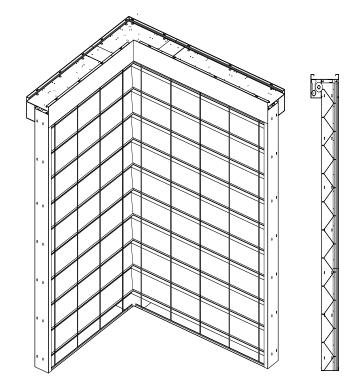

## CUTSHEET

| PRODUCT SPECIFICATIONS       |                                                                                                           |
|------------------------------|-----------------------------------------------------------------------------------------------------------|
| Fabric                       | Ferco Fire Accordion (Fire) 4 Hour<br>VWG 690 - Fiberglass fabric<br>reinforced with stainless steel wire |
| Headbox                      | Galvanized Steel                                                                                          |
| Standard Headbox Size        | 450 X 275mm Upto 3m<br>450 X 475mm 3 to 7m                                                                |
| Standard Headbox<br>Material | Galvanized Steel                                                                                          |
| Side Guide Material          | 2 mm thick GI                                                                                             |
| Bottom tray material         | 1.5 mm thick GI                                                                                           |
| Motor                        | 24V DC                                                                                                    |
| Descent Rate                 | Synchronised at > 0.15 m/s (6"/s)                                                                         |
| Standard Operation           | Gravity Fail Safe System                                                                                  |