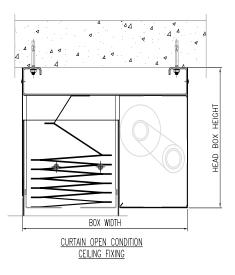

DESCRIPTION

Ferco Automatic Fire Curtains are life safety systems that are designed to arrest the spread of fire in a building. The assembly comprises a fire resistant fiberglass fabric stacked inside the headbox that is typically installed above the ceiling to be virtually invisible until activated. The curtain descents at a controlled speed upon receipt of signal from a fire alarm and provides resistance for up to 4 hours.

## CUTSHEET

| PRODUCT SPECIFICATIONS       |                                                                                                           |
|------------------------------|-----------------------------------------------------------------------------------------------------------|
| Fabric                       | Ferco Fire Accordion (Fire) 4 Hour<br>VWG 690 - Fiberglass fabric<br>reinforced with stainless steel wire |
| Headbox                      | Galvanized Steel                                                                                          |
| Standard Headbox Size        | 450 X 275mm Upto 3m<br>450 X 475mm 3 to 7m                                                                |
| Standard Headbox<br>Material | Galvanized Steel                                                                                          |
| Side Guide Material          | 2 mm thick GI                                                                                             |
| Bottom tray material         | 1.5 mm thick GI                                                                                           |
| Motor                        | 24V DC                                                                                                    |
| Descent Rate                 | Synchronised at > 0.15 m/s (6"/s)                                                                         |
| Standard Operation           | Gravity Fail Safe System                                                                                  |