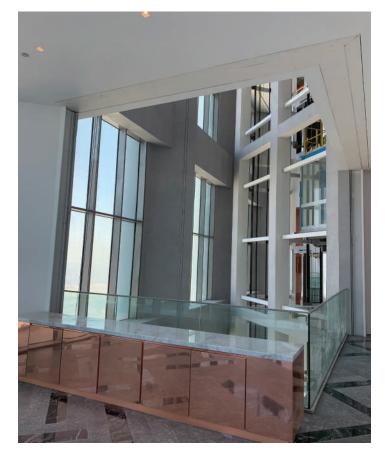

DESCRIPTION

Ferco Automatic Fire Curtains are life safety systems that are designed to arrest the spread of fire in a building. The assembly comprises a fire resistant fiberglass fabric stacked inside the headbox that is typically installed above the ceiling to be virtually invisible until activated. The curtain descents at a controlled speed upon receipt of signal from a fire alarm and provides resistance for up to 4 hours.

#### **PRODUCT ADVANTAGES**

- Lightweight & Compact Reduced headroom requirement compared to a rolling fire shutter.
- State of Art Technology Manufactured with intricacy using advanced machinery.
- Flexible Design Solution Meeting Bespoke requirements.
- Improved Aesthetics & Mechanics Negates the requirement for corner support columns and in some cases, side guides.
- Ferco Gravity Fail Safe System Guaranteed deployment of the curtains at a controlled descent rate using our gravity fail safe system. Applies under any scenario such as mains power failure and damage to control systems